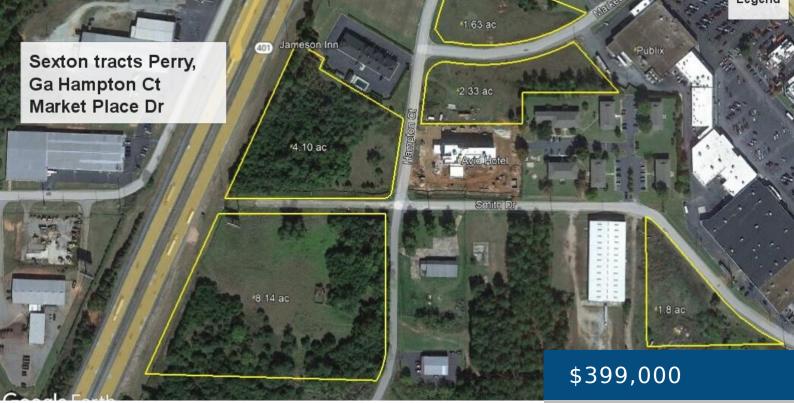

## **111 HAMPTON PERRY, GA 31069**

https://wscottwilsonproperties.com

Multiple high visibility commercial outparcels located in Perry, Ga with great access to I-75 via busy Sam Nunn Pkwy arguably the primary commercial corridor for the area for retail, fast food, and hospitality. All tracts zoned C-2 with all utilities available, paved road frontage, cleared with flat topo and varying sized tracts to suit any type of commercial use. 1.63 ac located at 112 Market Place Drive \$399,00 2.33 ac located at Market Place Drive \$525,000 4.1 ac located at Hampton Court and Smith Road \$699,000 10.14 ac located at Hampton Court and Smith Road \$950,000 zoned industrial 1.8 ac located on Smith Road \$99,000 Commercial71002.8 sq ft

## Description

**INVESTMENT HIGHLIGHTS:** Easy access to I-75 High Visibility **DESCRIPTION:** Multiple high visibility commercial outparcels located in Perry, Ga with great access to I-75 via busy Sam Nunn Pkwy arguably the primary commercial corridor for the area for retail, fast food, and hospitality. All tracts zoned C-2 with all utilities available, paved road frontage, cleared with flat topo and varying sized tracts to suit any type of commercial use. 1.63 ac located at 112 Market Place Drive \$399,00 2.33 ac located at Market Place Drive \$525,000 4.1 ac located at Hampton Court and Smith Road \$699,000 10.14 ac located at Hampton Court and Smith Road \$950,000 zoned industrial 1.8 ac located on Smith Road \$99,000