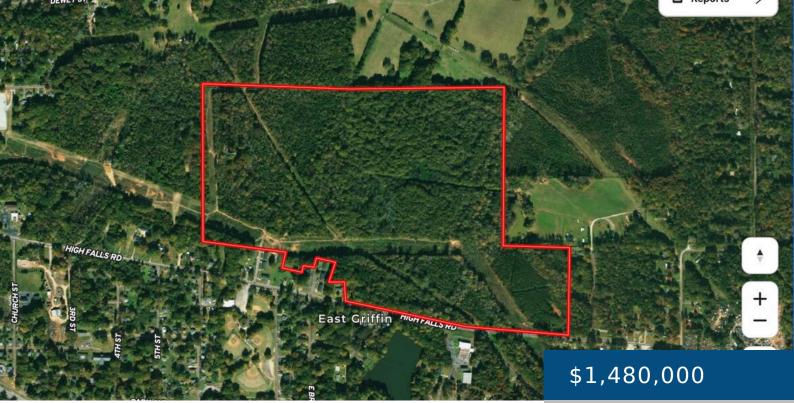

## Description

**INVESTMENT HIGHLIGHTS:** Awesome Multi-Use Potential 139 Acre Tract less than 2 Miles from Downtown Griffin. Awesome Location with a great layout of land. Around 2100 Feet of Road Frontage on High Falls Road. Gas Line and Power Line runs throughout property. 79-Unit Site Plan in hand of subject property. This property has great setup for any type of commercial of industrial use and will be right south of the brand new Griffin Regional Airport. 185 acres tentatively. **DESCRIPTION:** This is a great lot with all kinds of potential! The new Griffin Regional Airport will be built just north of the property which opens the door for all types of different opportunity. 79-Unit Development Site Plan in hand. Call Nathan (478)-973-4134.