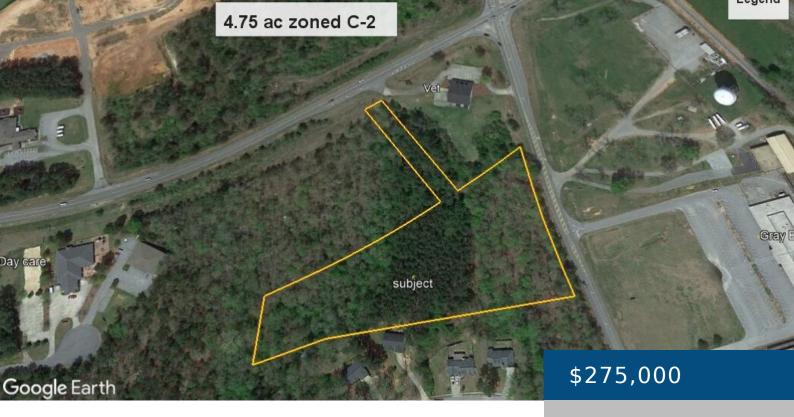

## **18 EAST HWY GRAY, GA 31032**

https://wscottwilsonproperties.com

Excellent commercial development tract located just East of Downtown Gray and across the street from Gray Elementary and Jones Co High School. Almost 500 feet frontage on Railroad St and 60 feet of access on Bill Conn Parkway. Wooded with all utilities, and gently sloping terrain.

## **Description**

Double access points Good traffic count Zoned with all utilities

**INVESTMENT HIGHLIGHTS: DESCRIPTION:** Excellent commercial development tract located just East of Downtown Gray and across the street from Gray Elementary and Jones Co High School. Almost 500 feet frontage on Railroad St and 60 feet of access on Bill Conn Parkway. Wooded with all utilities, and gently sloping terrain.