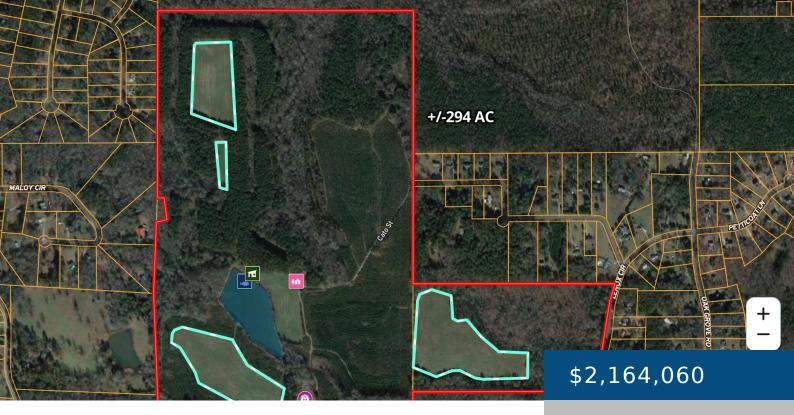

## **45 CATO STREET GRIFFIN, GA 30224**

https://wscottwilsonproperties.com

Check it Out! +/-300 Acre Hunting Retreat in Spalding County, GA! One of the most well-managed wildlife habitats in Griffin. This is a beautiful tract with Local Power throughout the tract.

## INVESTMENT HIGHLIGHTS:

Beautiful Hunting Farm Single-Family Development Potential Long-Term Timber Investment **DESCRIPTION:** Check it Out! +/-300 Acre Hunting Retreat in Spalding County, GA! One of the most well-managed wildlife habitats in Griffin. This is a beautiful tract with Local Power throughout the tract. Amazing Timber Investment Tract with Ready to cut mature Loblolly and young +/-5 Year Old Timber. Awesome Road System and well-managed food plots right on the edge of beautiful hardwoods w/ white oaks that make for Big Deer Habitat. Amazing 7 Acre Lake with Dock and Pavilion, stocked full of big bass. This is an awesome environment for an avid hunter, that has cabin with well and county water available. \$7,350/AC Showings must be scheduled from 10 AM - 4 PM on Certain Days as tract is actively hunted. Seller will like to cut some of the mature timber prior to selling of the tract, but depending on price and time of offer, might consider not cutting the timber.