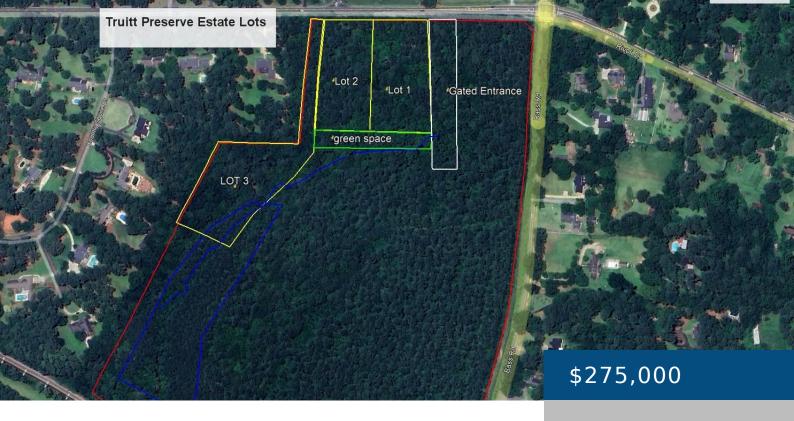

## BASS AND RIVOLI ESTATE LOTS

https://wscottwilsonproperties.com

Incredible 2.57-acre estate lot located on Rivoli Drive. Part of the new Truitt Preserve subdivision located at the corner of Bass and Rivoli Drive. This exclusive development will be complete with walking trails and extensive green space as well as a 5 plus acre lake. The subdivision will be gated, however this property will be one of 3 estate lots that will have all of the use of the amenities but will have their own private entrance off of Rivoli Drive. Lot 1 2.78 acres \$275,000 Lot 2 2.57 acres \$275,000 Lot 3 4.32 acres pond frontage \$250,000

## **Description**

**DESCRIPTION:** Incredible 2.57-acre estate lot located on Rivoli Drive. Part of the new Truitt Preserve subdivision located at the corner of Bass and Rivoli Drive. This exclusive development will be complete with walking trails and extensive green space as well as a 5 plus acre lake. The subdivision will be gated, however this property will be one of 3 estate lots that will have all of the use of the amenities but will have their own private entrance off of Rivoli Drive. Lot 1 2.78 acres \$275,000 Lot 2 2.57 acres \$275,000 Lot 3 4.32 acres pond frontage \$250,000