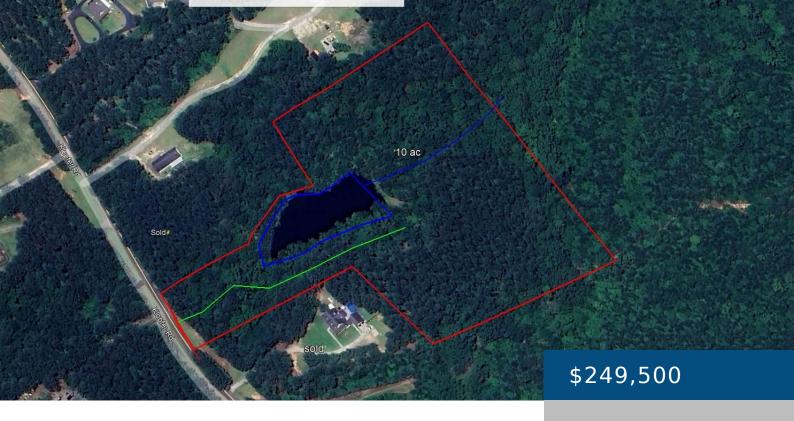

## **BOLINGBROKE ESTATE LOT WITH POND**

https://wscottwilsonproperties.com

Bolingbroke, Ga 10 acre estate lot with pond, gravel driveway in place, incredible hardwoods and mature timber. County water, high speed internet. Incredible building site overlooking pond and hardwood drain. Very private. Satisfactory soil test completed.

## **Description**

**DESCRIPTION:** Bolingbroke, Ga 10 acre estate lot with pond, gravel driveway in place, incredible hardwoods and mature timber. County water, high speed internet. Incredible building site overlooking pond and hardwood drain. Very private. Satisfactory soil test completed.