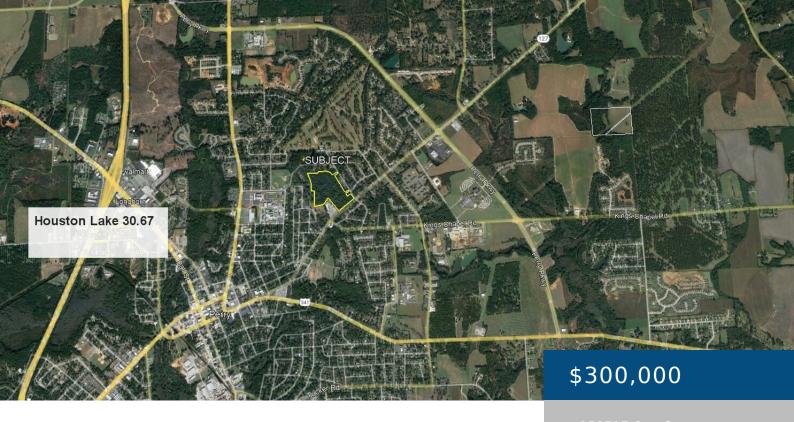

## **HOUSTON LAKE ROAD PERRY, GA 31069**

https://wscottwilsonproperties.com

Excellent Commercial Development trac located on Houston Lake Road next to Shell convenience store and new Dollar General. zoned C-2 commercial with 200' frontage on both Houston Lake and Kings Chapel. All utilities onsite.

## **INVESTMENT HIGHLIGHTS:**

Great visibility and great access All utilities onsite Close to Downtown **DESCRIPTION:** Excellent Commercial Development trac located on Houston Lake Road next to Shell convenience store and new Dollar General. zoned C-2 commercial with 200' frontage on both Houston Lake and Kings Chapel. All utilities onsite.